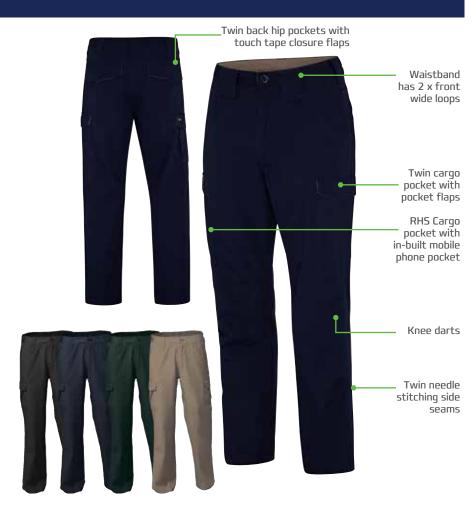

### **FEATURES & BENEFITS**

- Flat front cargo canvas pant
- Internal contrast waistband facing and pocket flap facings
- · YKK nylon zipper
- Angled Front side pockets with RHS coin pocket
- · Two back patch pockets with touch tape pocket flap closure
- Twin Cargo patch pockets with angled peak flaps and dart detail
- Right cargo pocket with integrated bellow pocket and has ruler entry at pocket flap
- · Angled darts on knee area